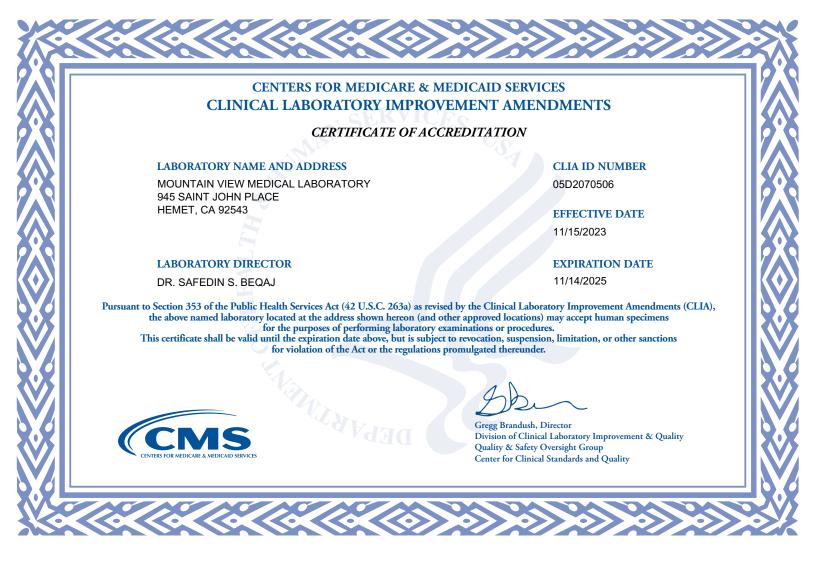

If you currently hold a Certificate of Compliance or Certificate of Accreditation, below is a list of the laboratory specialties/subspecialties you are certified to perform and their effective date:

| LAB CERTIFICATION (CODE)                         | EFFECTIVE DATE | LAB CERTIFICATION (CODE) | EFFECTIVE DATE |
|--------------------------------------------------|----------------|--------------------------|----------------|
| DIAGNOSTIC IMMUNOLOGY - GENERAL IMMUNOLOGY (220) | 11/15/2023     |                          |                |
| CHEMISTRY - ROUTINE CHEMISTRY (310)              | 11/15/2023     |                          |                |
| CHEMISTRY - URINALYSIS (320)                     | 11/15/2023     |                          |                |
| CHEMISTRY - ENDOCRINOLOGY (330)                  | 11/15/2023     |                          |                |
| CHEMISTRY - TOXICOLOGY (340)                     | 11/15/2023     |                          |                |
| HEMATOLOGY (400)                                 | 11/15/2023     |                          |                |
|                                                  |                |                          |                |